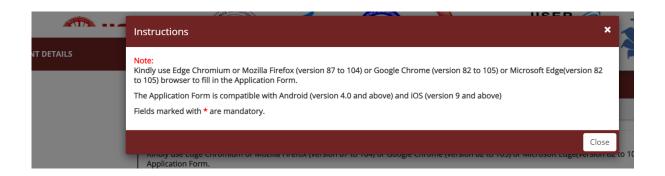

4. Click "GO TO PREFERENCE FORM TO EDIT"

5. Read the "Instructions" carefully

6. Select ALL your preferences (as applicable)

| APPLICANT DETAILS | not mentioned in your preference list.<br>आपका आवेदन केवल उन्हीं आईसर के कार्यक्रमों के लिए वि<br>रहेगा जिनका उल्लेख आपकी वरीयता सूची में नहीं है। | ıs which are in your preference list. Consequently, you will not<br>वाराधीन होगा जो आपकी प्राथमिकता सूची में हैं । परिणामस्वरूप, आपव<br>e diligence as you will not be allowed to change your preferen<br>कर भरें, क्योंकि इसको जमा करने के बाद आपको अपनी प्राथमिकताएं व |                                          |
|-------------------|----------------------------------------------------------------------------------------------------------------------------------------------------|--------------------------------------------------------------------------------------------------------------------------------------------------------------------------------------------------------------------------------------------------------------------------|------------------------------------------|
|                   | Preferred IISER 1 / पसंदीदा आईआईएसईआर 1*                                                                                                           | Preferred IISER 2 / पसंदीदा आईआईएसईआर 2                                                                                                                                                                                                                                  | Preferred IISER 3 / पसंदीदा आईंआईएसईआर 3 |
|                   | BS-MS IISER Berhampur 👻                                                                                                                            | BS-MS IISER Bhopal                                                                                                                                                                                                                                                       | BS-MS IISER Kolkata                      |
|                   | Preferred IISER 4 / पसंदीदा आईआईएसईआर 4                                                                                                            | Preferred IISER 5 / पसंदीदा आईआईएसईआर 5                                                                                                                                                                                                                                  | Preferred IISER 6 / पसंदीदा आईआईएसईआर 6  |
|                   | BS-MS IISER Mohali                                                                                                                                 | BS-MS IISER Pune 👻                                                                                                                                                                                                                                                       | BS-MS IISER Thiruvananthapuram           |
|                   |                                                                                                                                                    |                                                                                                                                                                                                                                                                          |                                          |
|                   | Preferred IISER 7 / पसंदीदा आईआईएसईआर 7                                                                                                            | Preferred IISER 8 / पसंदीदा आईआईएसईआर 8                                                                                                                                                                                                                                  | Preferred IISER 9 / पसंदीदा आईआईएसईआर 9  |