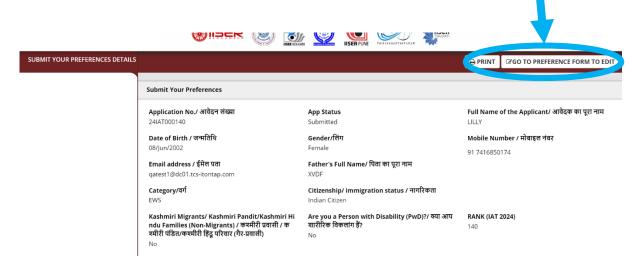

3. Click "Edit/View"

| PAYMENT SLIP<br>OBJECTION FORM | Sunit your preference |                    |                   |                              |                   |                              |                     |                    |
|--------------------------------|-----------------------|--------------------|-------------------|------------------------------|-------------------|------------------------------|---------------------|--------------------|
| SUBMIT YOUR PREFERENCE         | Action                | Application Seq No | Caste Certificate | 12th Improvement Certificate | Photo ID          | Kashmiri Migrant certificate | OCI PIO Certificate | Medical certificat |
|                                | Edit/View             | IAT000062          | Not available     | Not available                | Not availa<br>ble | Not available                | Not available       | Not avail          |
|                                | 4                     |                    |                   |                              |                   |                              |                     | Þ                  |
|                                | Account 1 to 1        | of 1 Entries       |                   | Version 1                    | 5.01.01           |                              |                     |                    |

4. Click "GO TO PREFERENCE FORM TO EDIT"

5. Read the "Instructions" carefully

6. Select ALL your preferences (as applicable)

| APPLICANT DETAILS | not mentioned in your preference list.<br>आपका आवेदन केवल उन्हीं आईसर के कार्यक्रमों के लिए वि<br>रहेगा जिनका उल्लेख आपकी वरीयता सूची में नहीं है। | ıs which are in your preference list. Consequently, you will not<br>वाराधीन होगा जो आपकी प्राथमिकता सूची में हैं । परिणामस्वरूप, आपव<br>e diligence as you will not be allowed to change your preferen<br>कर भरें, क्योंकि इसको जमा करने के बाद आपको अपनी प्राथमिकताएं व |                                          |
|-------------------|----------------------------------------------------------------------------------------------------------------------------------------------------|--------------------------------------------------------------------------------------------------------------------------------------------------------------------------------------------------------------------------------------------------------------------------|------------------------------------------|
|                   | Preferred IISER 1 / पसंदीदा आईआईएसईआर 1*                                                                                                           | Preferred IISER 2 / पसंदीदा आईआईएसईआर 2                                                                                                                                                                                                                                  | Preferred IISER 3 / पसंदीदा आईंआईएसईआर 3 |
|                   | BS-MS IISER Berhampur 👻                                                                                                                            | BS-MS IISER Bhopal                                                                                                                                                                                                                                                       | BS-MS IISER Kolkata                      |
|                   | Preferred IISER 4 / पसंदीदा आईआईएसईआर 4                                                                                                            | Preferred IISER 5 / पसंदीदा आईआईएसईआर 5                                                                                                                                                                                                                                  | Preferred IISER 6 / पसंदीदा आईआईएसईआर 6  |
|                   | BS-MS IISER Mohali                                                                                                                                 | BS-MS IISER Pune 👻                                                                                                                                                                                                                                                       | BS-MS IISER Thiruvananthapuram           |
|                   |                                                                                                                                                    |                                                                                                                                                                                                                                                                          |                                          |
|                   | Preferred IISER 7 / पसंदीदा आईआईएसईआर 7                                                                                                            | Preferred IISER 8 / पसंदीदा आईआईएसईआर 8                                                                                                                                                                                                                                  | Preferred IISER 9 / पसंदीदा आईआईएसईआर 9  |